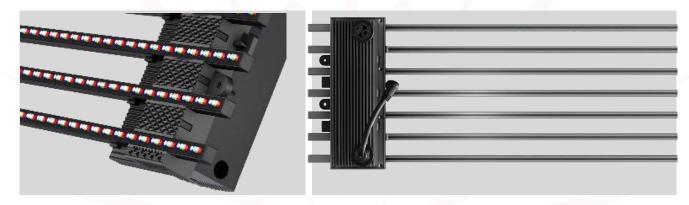

|
| Frame Rate                                                                            | ≥60 Hz                                                                    |
| Working environment                                                                   | Temperature: -30 to +60; Humidity: 10%-90%                                |
| Control system                                                                        | JV-A JV-N                                                                 |
| Note: Specifications are for reference only and are subject to change without notice. |                                                                           |





#### **Cabinet Drawing:**













### **Product Appearance**