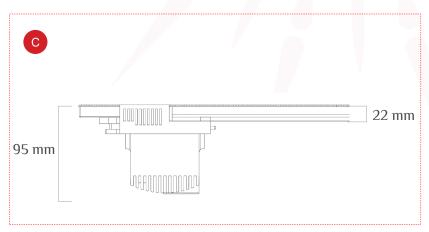

| 3840 Hz                                                                   |
| Frame Rate                                                                            | ≥60 Hz                                                                    |
| Working environment                                                                   | Temperature: -30 to +60; Humidity: 10%-90%                                |
| Control system                                                                        | JV-A JV-N                                                                 |
| Note: Specifications are for reference only and are subject to change without notice. |                                                                           |





#### **Cabinet Drawing:**













### **Product Appearance**