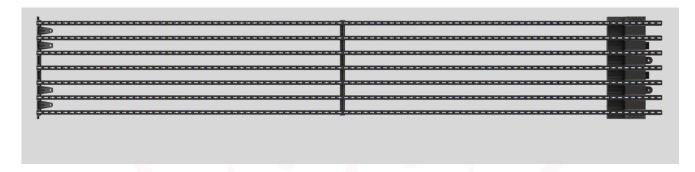

|
| Frame Rate                                                                            | ≥60 Hz                                                                    |
| Working environment                                                                   | Temperature: -30 to +60; Humidity: 10%-90%                                |
| Control system                                                                        | JV-A JV-N                                                                 |
| Note: Specifications are for reference only and are subject to change without notice. |                                                                           |





#### **Cabinet Drawing:**













### **Product Appearance**