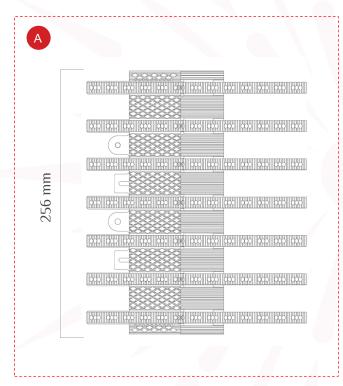

## **Main Technical Specifications:**

| Parameter                                                                             | Value                                                                     |
|---------------------------------------------------------------------------------------|---------------------------------------------------------------------------|
| Product Model                                                                         | O-2525E                                                                   |
| LED Type                                                                              | DIP                                                                       |
| Pixel Pitch                                                                           | 25mm /25.6 mm                                                             |
| Brightness                                                                            | 7000 nit                                                                  |
| Unit Size                                                                             | 1600×256mm (Horizontal), 256×1600mm (Vertical) (Length can be customized) |
| Resolution/unit                                                                       | 64×10 dot                                                                 |
| Pixel Density                                                                         | 1562 dot/ m2                                                              |
| Material                                                                              | Aluminum Body & PC Mask (can customize the color)                         |
| Weight                                                                                | 12 kg/m2                                                                  |
| Unit Permutation                                                                      | Horizontal   Vertical                                                     |
| Transparency                                                                          | 60%                                                                       |
| Input Voltage                                                                         | 110-240 VAC                                                               |
| Power Consumption                                                                     | Max. 450 w/ m2 / Avg. 150 w/ m2                                           |
| Installation                                                                          | Front & Back                                                              |
| Protection                                                                            | IP67                                                                      |
| Gray Scale                                                                            | RGB 32768 bit (3×15bit)                                                   |
| Refresh Rate                                                                          | 3840 Hz                                                                   |
| Frame Rate                                                                            | ≥60 Hz                                                                    |
| Working environment                                                                   | Temperature: -30 to +60; Humidity: 10%-90%                                |
| Control system                                                                        | JV-A JV-N                                                                 |
| Note: Specifications are for reference only and are subject to change without notice. |                                                                           |

#### **Cabinet Drawing:**