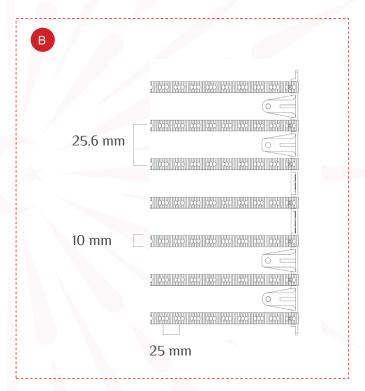

## **Main Technical Specifications:**

| Parameter                                                                             | Value                                                                     |
|---------------------------------------------------------------------------------------|---------------------------------------------------------------------------|
| Product Model                                                                         | O-2525E                                                                   |
| LED Type                                                                              | DIP                                                                       |
| Pixel Pitch                                                                           | 25mm /25.6 mm                                                             |
| Brightness                                                                            | 7000 nit                                                                  |
| Unit Size                                                                             | 1600×256mm (Horizontal), 256×1600mm (Vertical) (Length can be customized) |
| Resolution/unit                                                                       | 64×10 dot                                                                 |
| Pixel Density                                                                         | 1562 dot/ m2                                                              |
| Material                                                                              | Aluminum Body & PC Mask (can customize the color)                         |
| Weight                                                                                | 12 kg/m2                                                                  |
| Unit Permutation                                                                      | Horizontal   Vertical                                                     |
| Transparency                                                                          | 60%                                                                       |
| Input Voltage                                                                         | 110-240 VAC                                                               |
| Power Consumption                                                                     | Max. 450 w/ m2 / Avg. 150 w/ m2                                           |
| Installation                                                                          | Front & Back                                                              |
| Protection                                                                            | IP67                                                                      |
| Gray Scale                                                                            | RGB 32768 bit (3×15bit)                                                   |
| Refresh Rate                                                                          | 3840 Hz                                                                   |
| Frame Rate                                                                            | ≥60 Hz                                                                    |
| Working environment                                                                   | Temperature: -30 to +60; Humidity: 10%-90%                                |
| Control system                                                                        | JV-A JV-N                                                                 |
| Note: Specifications are for reference only and are subject to change without notice. |                                                                           |

#### **Cabinet Drawing:**