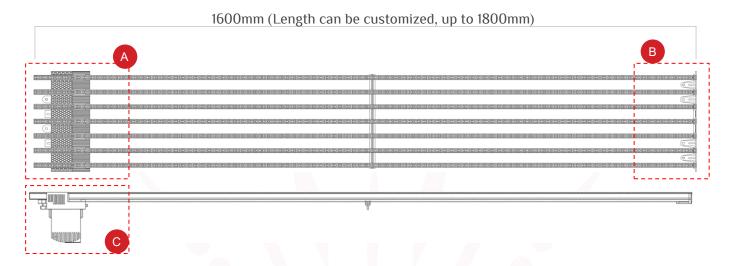

## **Main Technical Specifications:**

| Parameter                                                                             | Value                                                                     |
|---------------------------------------------------------------------------------------|---------------------------------------------------------------------------|
| Product Model                                                                         | O-2525E                                                                   |
| LED Type                                                                              | DIP                                                                       |
| Pixel Pitch                                                                           | 25mm /25.6 mm                                                             |
| Brightness                                                                            | 7000 nit                                                                  |
| Unit Size                                                                             | 1600×256mm (Horizontal), 256×1600mm (Vertical) (Length can be customized) |
| Resolution/unit                                                                       | 64×10 dot                                                                 |
| Pixel Density                                                                         | 1562 dot/ m2                                                              |
| Material                                                                              | Aluminum Body & PC Mask (can customize the color)                         |
| Weight                                                                                | 12 kg/m2                                                                  |
| Unit Permutation                                                                      | Horizontal   Vertical                                                     |
| Transparency                                                                          | 60%                                                                       |
| Input Voltage                                                                         | 110-240 VAC                                                               |
| Power Consumption                                                                     | Max. 450 w/ m2 / Avg. 150 w/ m2                                           |
| Installation                                                                          | Front & Back                                                              |
| Protection                                                                            | IP67                                                                      |
| Gray Scale                                                                            | RGB 32768 bit (3×15bit)                                                   |
| Refresh Rate                                                                          | 3840 Hz                                                                   |
| Frame Rate                                                                            | ≥60 Hz                                                                    |
| Working environment                                                                   | Temperature: -30 to +60; Humidity: 10%-90%                                |
| Control system                                                                        | JV-A JV-N                                                                 |
| Note: Specifications are for reference only and are subject to change without notice. |                                                                           |

#### **Cabinet Drawing:**