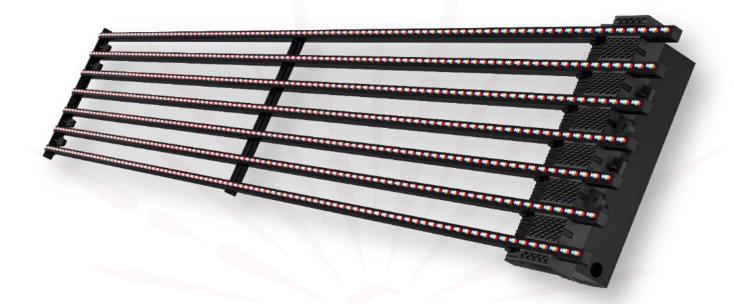

#### **LED Outdoor Display**

Groundbreaking cost-effective fan less self-cooling design renders O-2525E ultra-slim structure and amazing 60% transparency

With astonishing average weight at 12kg/sqm, O-2525E are designed for ease of installation and maintenance, eliminating huge heavy load supporting structure reinforcement cost

When installed on the building walls, the steel structure can be reduced, and the steel weight of each square can be reduced by about 50kg.

Can be installed front / back, greatly improve the adaptability of various on-site installation conditions

O-2525E consumes less power, lasts longer and can be produced, delivered, installed and disposed of more efficiently and cost effectively.

Amazing front/rear IP67 rated, UV-resistant, rendering O-2525E a reliable solution for both indoor and outdoor environment.

### **Product Appearance**